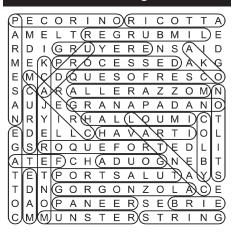

# WORD SEARCH

In the grid below, twenty answers can be found that fit the category for today. Circle each answer that you find and list it in the space provided at the right of the grid. Answers can be found in all directions—forward, backward, horizontally, vertically and diagonally. An example is given to get you started. Can you find the twenty answers in today's puzzle?

#### Today's Category: Words Whose First Letter Is Silent

| Р | Ν | Е | U | М | 0  | Ν | 1 | Α | S | X | Р | 1. Aisle<br>2 |
|---|---|---|---|---|----|---|---|---|---|---|---|---------------|
| K | S | S | Р | W | Н  | 0 | Z | С | С | S | Α | 3             |
| G | Ν | Υ | 0 | K | Ν  | Ι | F | Ε | Υ | G | Е | 4<br>5        |
| Ν | K | U | С | С | С  | D | G | С | G | Ν | S | 6             |
| Α | Ν | S | С | Н | G  | Н | Н | Н | Ν | Α | Т | 7<br>8        |
| S | I | С | Α | K | Ī  | 0 | С | J | U | W | Н | 9<br>10       |
| Н | Т | Ε | S | G | L( | A | ı | S | L | E | Ε | 11            |
| D | 0 | W | Н | 0 | L  | Ε | Т | G | D | K | Т | 12<br>13      |
| Ν | S | D | G | Ν | 0  | M | Е | R | Ν | Ν | ı | 14<br>15      |
| X | D | Υ | С | × | S  | S | D | Е | Υ | 0 | С | 16            |
| С | F | K | Ν | 0 | Т  | С | Α | С | S | С | U | 17<br>  18    |
| M | L | Α | S | Р | С  | D | W | Е | Ν | K | D | 19<br>20      |