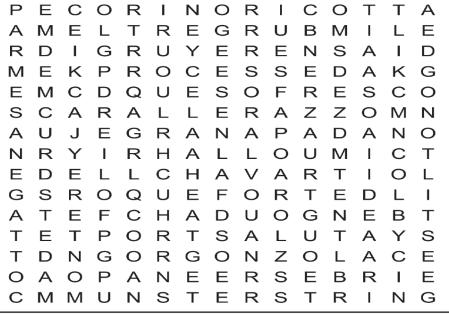

# WORD SEARCH

In the grid below, twenty answers can be found that fit the category for today. Circle each answer that you find and list it in the space provided at the right of the grid. Answers can be found in all directions—forward, backward, horizontally, vertically and diagonally. An example is given to get you started. Can you find the twenty answers in today's puzzle?

#### Today's Category: Words Whose First Letter Is Silent

| Р | Ν | Е | U | М | 0  | Ν | 1 | Α | S | X | Р | 1. Aisle<br>2 |
|---|---|---|---|---|----|---|---|---|---|---|---|---------------|
| K | S | S | Р | W | Н  | 0 | Z | С | С | S | Α | 3             |
| G | Ν | Υ | 0 | K | Ν  | Ι | F | Ε | Υ | G | Е | 4<br>5        |
| Ν | K | U | С | С | С  | D | G | С | G | Ν | S | 6             |
| Α | Ν | S | С | Н | G  | Н | Н | Н | Ν | Α | Т | 7<br>8        |
| S | I | С | Α | K | Ī  | 0 | С | J | U | W | Н | 9<br>10       |
| Н | Т | Ε | S | G | L( | A | ı | S | L | E | Ε | 11            |
| D | 0 | W | Н | 0 | L  | Ε | Т | G | D | K | Т | 12<br>13      |
| Ν | S | D | G | Ν | 0  | M | Е | R | Ν | Ν | ı | 14<br>15      |
| X | D | Υ | С | × | S  | S | D | Е | Υ | 0 | С | 16            |
| С | F | K | Ν | 0 | Т  | С | Α | С | S | С | U | 17<br>  18    |
| M | L | Α | S | Р | С  | D | W | Е | Ν | K | D | 19<br>20      |