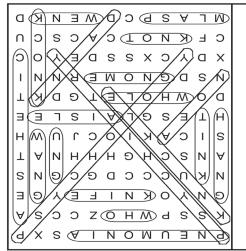

# WORD SEARCH

In the grid below, twenty answers can be found that fit the category for today. Circle each answer that you find and list it in the space provided at the right of the grid. Answers can be found in all directions—forward, backward, horizontally, vertically and diagonally. An example is given to get you started. Can you find the twenty answers in today's puzzle?

#### Today's Category: Words Whose First Letter Is Silent

| Р | Ν | Е | U | М | 0  | Ν | 1 | Α | S | X | Р | 1. Aisle<br>2 |
|---|---|---|---|---|----|---|---|---|---|---|---|---------------|
| K | S | S | Р | W | Н  | 0 | Z | С | С | S | Α | 3             |
| G | Ν | Υ | 0 | K | Ν  | Ι | F | Ε | Υ | G | Е | 4<br>5        |
| Ν | K | U | С | С | С  | D | G | С | G | Ν | S | 6             |
| Α | Ν | S | С | Н | G  | Н | Н | Н | Ν | Α | Т | 7<br>8        |
| S | I | С | Α | K | Ī  | 0 | С | J | U | W | Н | 9<br>10       |
| Н | Т | Ε | S | G | L( | A | ı | S | L | E | Ε | 11            |
| D | 0 | W | Н | 0 | L  | Ε | Т | G | D | K | Т | 12<br>13      |
| Ν | S | D | G | Ν | 0  | M | Е | R | Ν | Ν | ı | 14<br>15      |
| X | D | Υ | С | × | S  | S | D | Е | Υ | 0 | С | 16            |
| С | F | K | Ν | 0 | Т  | С | Α | С | S | С | U | 17<br>  18    |
| M | L | Α | S | Р | С  | D | W | Е | Ν | K | D | 19<br>20      |